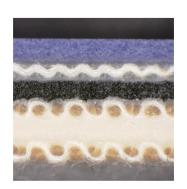

## ▶ SB 14 Overview

This Product was designed with a proprietary EPDM rubber surface to meet the challenges of the UV, HUV & LED markets. It was formulated to prevent swelling & image so that press operators can spend less time changing blankets consequently becoming more efficient during their production time.

## ▶ TECHNICAL SPECS

| Туре              | Sheetfed   |
|-------------------|------------|
| Nominal Thickness | 1.98mm     |
| Color             | Purple     |
| Roughness         | 5.0 μm     |
| Hardness          | 80 Shore A |