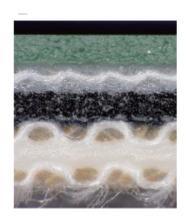

High Performance Sheetfed Blanket

## UV GREEN OVERVIEW

Strong Surface & Higher Solid Density

UV GREEN is designed with an EPDM rubber surface that protects the blankets integrity from swelling or having issues with image retention, which are sometimes caused by UV ink, chemicals or coatings. The surface was manufactured with a medium grind finish so that the blanket maintains excellent ink and paper release with higher solid density.